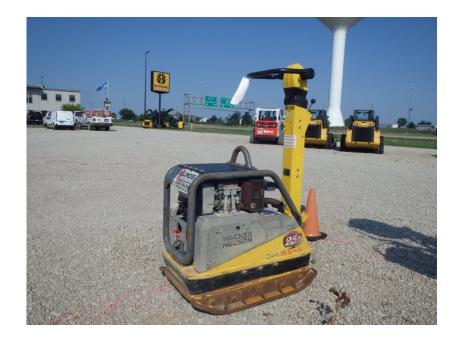

# **Compaction Equipment - Smooth Drum**: 2015 Wacker Vibratory DPU5545HE

### Stock Number: W096

RENTAL UNIT ONLY - CALL FOR RENTAL RATES. Vibratory Walk Behind Plate Compactor. Hatz 1D42S 9.4HP diesel, 17.7" x 35.4" base plate, 1,264 lbs., 69hz, 915 lbs

### SALE PRICE

Wacker Compaction Equipment - Smooth Drum POR

| RENTAL RATE |                        |       |       |         |
|-------------|------------------------|-------|-------|---------|
| MAKE        | MODEL                  | DAY   | WEEK  | 4 WEEK  |
| Wacker      | Vibratory<br>DPU5545HE | \$225 | \$795 | \$2,195 |