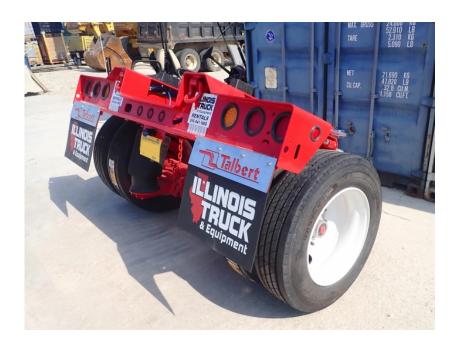

## **Illinois Truck & Equipment**

320 E. Briscoe Dr, Morris, IL 60450 **Jay Reardon** jay@iltruck.com

1-815-941-1900

Trailer: 2021 Talbert Flip Axle

Stock Number: TAL069

RENTAL UNIT ONLY - CALL FOR RENTAL RATES. 25,000 lbs. axles, 22.5x8.25 steel hub pilot wheels, 275/70R22.5 16 ply radial tires, 102" wide, flag holder slots, L.E.D. lights, battery operated strobes.

## **SALE PRICE**

Talbert Trailer POR

| RENTAL RATE |           |     |       |        |
|-------------|-----------|-----|-------|--------|
| MAKE        | MODEL     | DAY | WEEK  | 4 WEEK |
| Talbert     | Flip Axle |     | \$250 | \$750  |