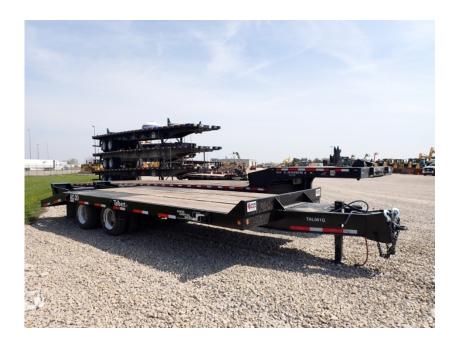

## **Illinois Truck & Equipment**

320 E. Briscoe Dr, Morris, IL 60450 **Jay Reardon** jay@iltruck.com

1-815-941-1900

Trailer: 2021 Talbert AC-20

Stock Number: TAL061

RENTAL UNIT ONLY - CALL FOR RENTAL RATES. 40,000 lbs. capacity, 48,060 GVW, 19' top deck, 5' self cleaning beaver tail, 5.5' self cleaning ramps, 32.25" loaded deck height, (2) 25,000 lbs. axles, Hutch spring suspension, air brakes, 215/75R17 tires, D rings, 2 speed jack, LED lights, anti-lock brakes, 1.5" apitong deck, pintle eye, tool box, FET Due