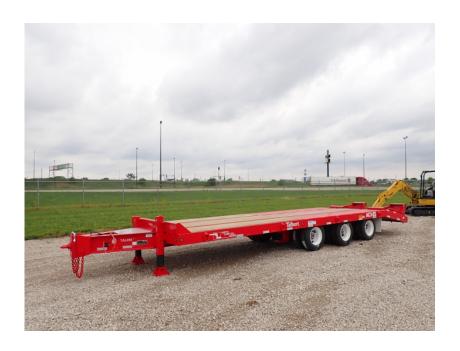

## **Illinois Truck & Equipment**

320 E. Briscoe Dr, Morris, IL 60450 **Jay Reardon** jay@iltruck.com

1-815-941-1900

Trailer: 2021 Talbert AC3-25 Tag

Stock Number: TAL056

RENTAL UNIT ONLY - CALL FOR RENTAL RATES. 50,000 lbs. capacity, 63,200 GVW, 24' top deck, 5' self cleaning beaver tail, 5' self cleaning ramps, 32.75" deck height, air lift front axle, (30) 22,500 Dexter axles, air brakes, 215/75R17 tires, 1.5" apitong deck, 8 rings, 2 speed jack, LED lights, anti-long brakes, pintle eye, lockable tool box, plus FET.