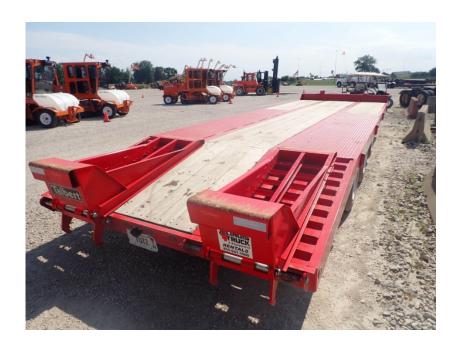

## **Illinois Truck & Equipment**

320 E. Briscoe Dr, Morris, IL 60450 **Jay Reardon** jay@iltruck.com

1-815-941-1900

Trailer: 2021 Talbert AC3-25 Tag

Stock Number: TAL042

RENTAL UNIT ONLY - CALL FOR RENTAL RATES. 50,000 lbs. capacity, 63,200 GVW, 24' top deck, 5' self cleaning beaver tail, 5' self cleaning ramps, 32.75" deck height, air lift front axle, (30) 22,500 Dexter axles, air brakes, 215/75R17 tires, 1.5" apitong deck, 8 rings, 2 speed jack, LED lights, anti-long brakes, pintle eye, lockable tool box, plus FET.