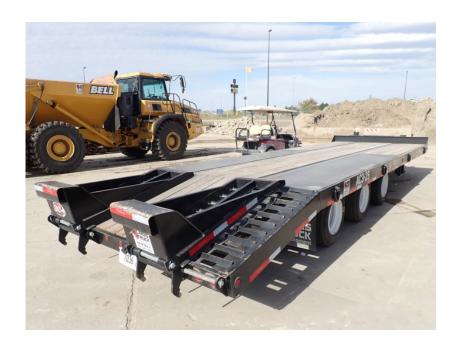

## **Illinois Truck & Equipment**

320 E. Briscoe Dr, Morris, IL 60450 **Jay Reardon** jay@iltruck.com

1-815-941-1900

Trailer: 2020 Talbert AC3-25 Tag

Stock Number: TAL020

RENTAL UNIT ONLY - CALL FOR RENTAL RATES. 50,000 lbs. capacity, 63,200 GVW, 24' top deck, 5' self cleaning beaver tail, 5' self cleaning ramps, 32.75" deck height, air lift front axle, (30) 22,500 Dexter axles, air brakes, 215/75R17 tires, 1.5" apitong deck, 8 rings, dual landing gear, LED lights, anti-long brakes, pintle eye, lockable tool box, FET Paid.