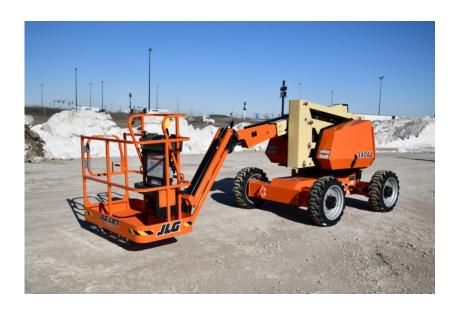

## **Illinois Truck & Equipment**

320 E. Briscoe Dr, Morris, IL 60450 **Jay Reardon** jay@iltruck.com

1-815-941-1900

Aerial Lift: 2020 JLG 340AJ Manlift

Stock Number: ST385

RENTAL UNIT ONLY - CALL FOR RENTAL RATES. Articulated Boom Lift, Kubota D1105 Tier 4F 24.8HP diesel, 34' platform height, 500 lbs. platform capacity, 4WD, 2 wheel steer, 5' basket, 4' jib, 265/50D20 tires, 45% grad-ability, 9,700 lbs.