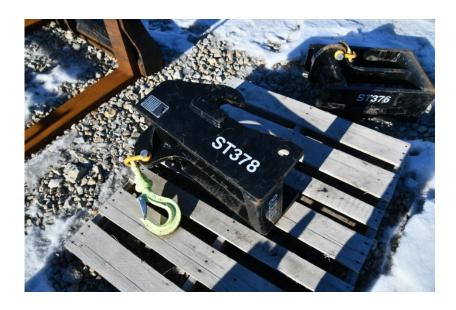

## **Illinois Truck & Equipment**

320 E. Briscoe Dr, Morris, IL 60450 **Jay Reardon** jay@iltruck.com

1-815-941-1900

Attachments: 2020 JLG Telehandler Coupler Mounted Lift Hook

Stock Number: ST378

Coupler mounted hook, 15,000 lbs. capacity, to fit a JLG 1255 or Skytrak 10054 Telehandler.