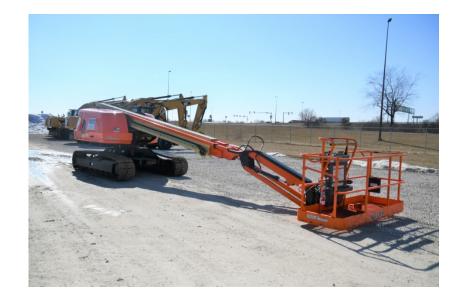

# Aerial Lift: 2019 JLG 660SJC Manlift

## Stock Number: ST349

RENTAL UNIT ONLY - CALL FOR RENTAL RATES. Deutz TD2.9L T4f diesel, 67HP diesel, 66' platform height, Sky Power, 8' basket, 6' jib, 20" wide tracks, 6.5 PSI, 55% gradability, 27,800 lbs. Warranty 3,000 hrs. or 2/12/22.