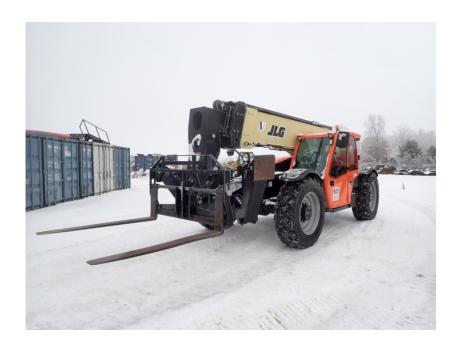

## **Illinois Truck & Equipment**

320 E. Briscoe Dr, Morris, IL 60450 **Jay Reardon** jay@iltruck.com

1-815-941-1900

Forklift - Telescopic: 2019 JLG 1255 Telehandler

Stock Number: ST347

RENTAL UNIT ONLY - CALL FOR RENTAL RATES. A/C, Cummins QSF3.8L 130HP T4f diesel, 4WD, 12,000 lbs., 55' reach, front stabilizers, 72" x 72" carriage, 400/75-28 tires, 3 mode steering, auxiliary hydraulics, artic package, multifunction display with backup camera, reverse sensing system, road lights, work lights, beacon, 35,100 lbs.system, road lights, work lights, beacon, 35,100 lbs. Full factory warranty until 7/24/22