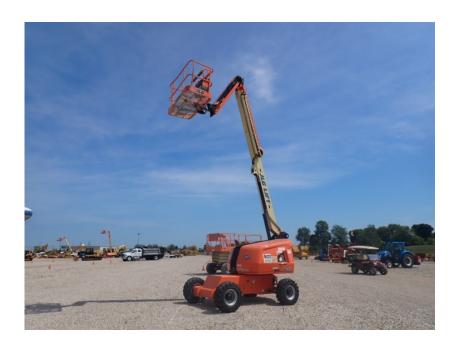

## **Illinois Truck & Equipment**

320 E. Briscoe Dr, Morris, IL 60450 **Jay Reardon** jay@iltruck.com

1-815-941-1900

Aerial Lift: 2019 JLG 460SJ Manlift

Stock Number: ST340

RENTAL UNIT ONLY - CALL FOR RENTAL RATES. Deutz D2.9L4 T4f 49HP diesel, 46' platform height, 4WD, 2 wheel steer, 8' basket, 12 x 16.5 tires, 45% gradeability, 16,110 lbs. Warranty 3,000 hrs. or 1/23/22.