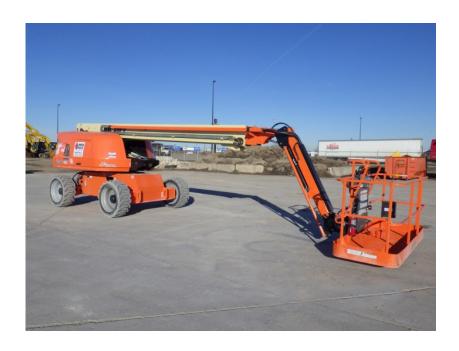

## **Illinois Truck & Equipment**

320 E. Briscoe Dr, Morris, IL 60450 **Jay Reardon** jay@iltruck.com

1-815-941-1900

Aerial Lift: 2019 JLG 660SJ Manlift

Stock Number: ST328

RENTAL UNIT ONLY - CALL FOR RENTAL RATES. Deutz TD2.9L T4f diesel, 67HP diesel, 66' platform height, 4WD, 2 wheel steer, Sky Power, 8' basket, 6' jib, IN355 55D625 tires, cold weather start, inward self-closing gate, 45% grad-ability, 26,700 lbs. Warranty 3,000 hrs. or 1/24/22.