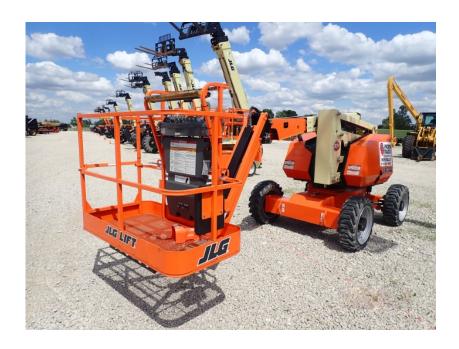

## **Illinois Truck & Equipment**

320 E. Briscoe Dr, Morris, IL 60450 **Jay Reardon** jay@iltruck.com

1-815-941-1900

Aerial Lift: 2019 JLG 340AJ Manlift

Stock Number: ST327

RENTAL UNIT ONLY - CALL FOR RENTAL RATES. Articulated Boom Lift, Kubota D1105 Tier 4F 24.8HP diesel, 34' platform height, 500 lbs. platform capacity, 4WD, 2 wheel steer, 5' basket, 4' jib, 265/50D20 tires, 45% grad-ability, 9,700 lbs. Warranty 3,000 hrs. or 1/16/21.