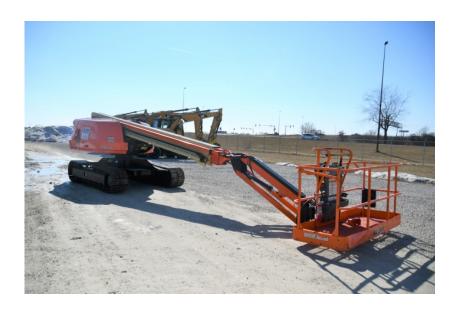

## **Illinois Truck & Equipment**

320 E. Briscoe Dr, Morris, IL 60450 **Jay Reardon** jay@iltruck.com

1-815-941-1900

Aerial Lift: 2019 JLG 660SJC Manlift

Stock Number: ST321

RENTAL UNIT ONLY - CALL FOR RENTAL RATES. Deutz TD2.9L T4f diesel, 67HP diesel, 66' platform height, Sky Power, 8' basket, 6' jib, 20" wide tracks, 6.5 PSI, cold weather start, inward self-closing gate, 55% gradability, 27,800 lbs. Warranty 3,000 hrs. or 1/24/21.