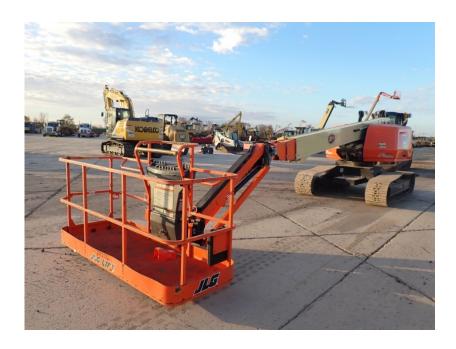

## **Illinois Truck & Equipment**

320 E. Briscoe Dr, Morris, IL 60450 **Jay Reardon** jay@iltruck.com

1-815-941-1900

Aerial Lift: 2018 JLG 660SJC Manlift

Stock Number: ST257

RENTAL UNIT ONLY - CALL FOR RENTAL RATES. Deutz TD2.9L Final Tier 4 diesel, 67HP diesel, 66' platform height, Sky Power, 8' basket, 6' jib, 20" wide tracks, 6.5 PSI, 55% grad-ability, 27,800 lbs. Warranty 3,000 hrs. or 3/19/21.

Hour/Mile Meter: 854

## SALE PRICE

JLG Aerial Lift POR

| RENTAL RATE |                |       |         |         |
|-------------|----------------|-------|---------|---------|
| MAKE        | MODEL          | DAY   | WEEK    | 4 WEEK  |
| JLG         | 660SJC Manlift | \$450 | \$1,200 | \$3,600 |