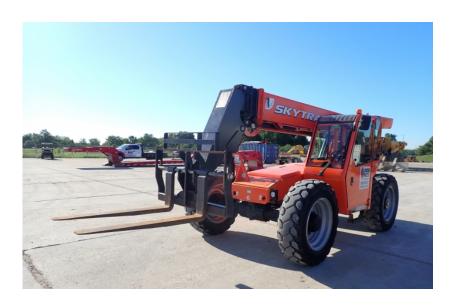

## **Illinois Truck & Equipment**

320 E. Briscoe Dr, Morris, IL 60450 **Jay Reardon** jay@iltruck.com

1-815-941-1900

Forklift - Telescopic: 2018 Skytrak 8042

Stock Number: ST253

RENTAL UNIT ONLY - CALL FOR RENTAL RATES. Cab, A/C, Heat, Cummins QSF3.8L 110HP diesel, T4f, 4WD, 8,000 lbs. capacity, 42' reach, 60" x 60" carriage, 370/75-28 tires, auxiliary hydraulics, work lights, block heater, 28,200 lbs. Full factory warranty until 3/15/21