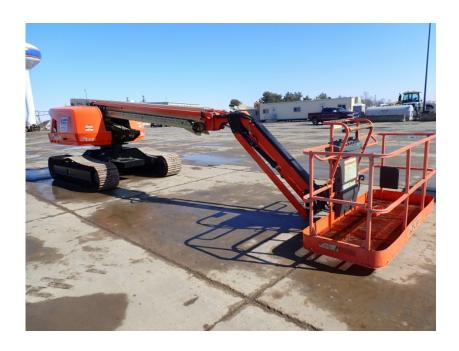

## **Illinois Truck & Equipment**

320 E. Briscoe Dr, Morris, IL 60450 **Jay Reardon** jay@iltruck.com

1-815-941-1900

Aerial Lift: 2018 JLG 660SJC Manlift

Stock Number: ST249

RENTAL UNIT ONLY - CALL FOR RENTAL RATES. Deutz TD2.9L Final Tier 4 diesel, 67HP diesel, 66' platform height, Sky Power, 8' basket, 6' jib, 20" wide tracks, 6.5 PSI, 55% grad-ability, 27,800 lbs. Warranty 3,000 hrs. or 2/26/21.

Hour/Mile Meter: 605

## SALE PRICE

JLG Aerial Lift POR

| RENTAL RATE |                |       |         |         |
|-------------|----------------|-------|---------|---------|
| MAKE        | MODEL          | DAY   | WEEK    | 4 WEEK  |
| JLG         | 660SJC Manlift | \$450 | \$1,200 | \$3,600 |