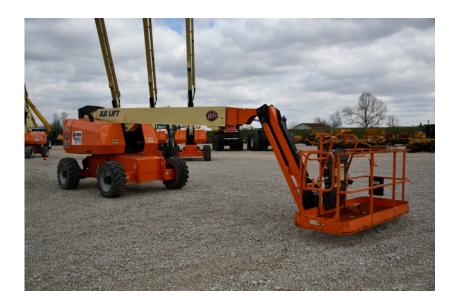

## **Illinois Truck & Equipment**

320 E. Briscoe Dr, Morris, IL 60450 **Jay Reardon** jay@iltruck.com

1-815-941-1900

Aerial Lift: 2016 JLG 660SJ Manlift

Stock Number: ST212

RENTAL UNIT ONLY - CALL FOR RENTAL RATES. Deutz TD2.9L Final Tier 4 diesel, 67HP diesel, 66' platform height, 4WD, 2 wheel steer, Sky Power, 8' basket, 6' jib, 39x15-22.6 tires, cold weather start, inward self-closing gate, 45% grad-ability, 26,700 lbs.