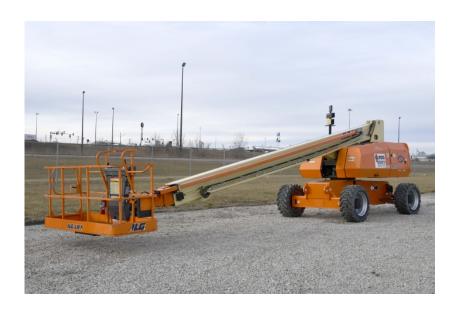

## **Illinois Truck & Equipment**

320 E. Briscoe Dr, Morris, IL 60450 **Jay Reardon** jay@iltruck.com

1-815-941-1900

Aerial Lift: 2016 JLG 800S Manlift

Stock Number: ST210

RENTAL UNIT ONLY - CALL FOR RENTAL RATES. Cold Weather Start Package: block heater, hydraulic tank heater and battery heater. Deutz TD2.9L 65HP Tier 4F diesel, 80' platform height, 4WD, 2 wheel steer, Skypower, 8' basket, 15 x 6.25 foam filled tires, inward self-closing gate, 45% gradability, 33,450 lbs.