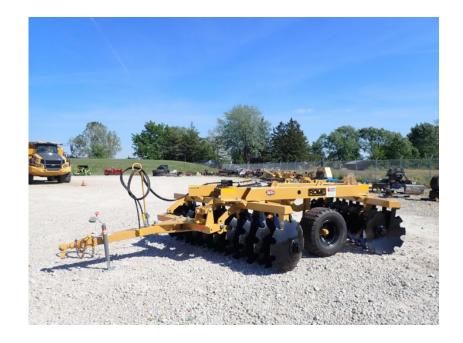

## Tillage Discs: 2021 Rome TAW-20S

### Stock Number: ROM062

32" serrated blades, 12" spacing, 9'6" wide, hydraulic lift, rotating pintle hitch, 12.5 x 15 tires, 352 lbs. per disc, 98-120HP recommended, 7,044 lbs.