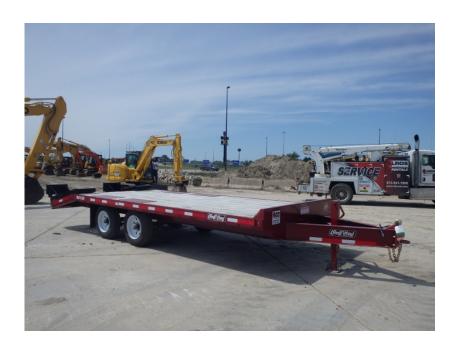

## **Illinois Truck & Equipment**

320 E. Briscoe Dr, Morris, IL 60450 **Jay Reardon** jay@iltruck.com

1-815-941-1900

Trailer: 2019 Redi-Haul R2128PFE

Stock Number: R1273

RENTAL UNIT ONLY - CALL FOR RENTAL RATES. 19,000 lb. GVWR, 14,500 load capacity, 102" wide deck over, 21' long 17' deck and 4' beaver tail, self-cleaning tail and ramps 8,000 lbs. axles, ST215/75R17.5 tires, 5' ramps, rub rail, chain box, LED lights, battery, pintle eye