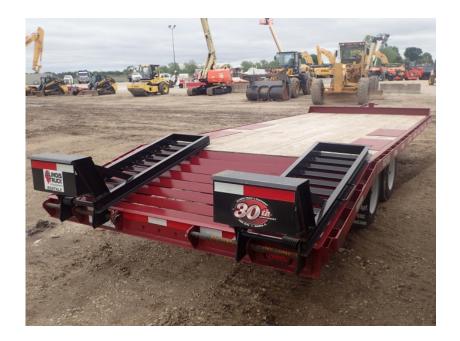

## Trailer: 2019 Redi-Haul R2128PFE

### Stock Number: R1257

RENTAL UNIT ONLY - CALL FOR RENTAL RATES. 19,000 lb. GVWR, 14,500 load capacity, 102" wide deck over, 21' long 17' deck and 4' beaver tail, self-cleaning tail and ramps 8,000 lbs. axles, ST215/75R17.5 tires, 5' ramps, rub rail, chain box, LED lights, battery, pintle eye.