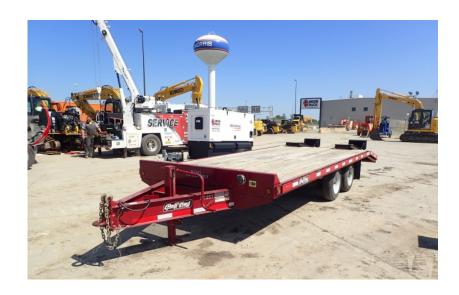

## **Illinois Truck & Equipment**

320 E. Briscoe Dr, Morris, IL 60450 **Jay Reardon** jay@iltruck.com

1-815-941-1900

Trailer: 2018 Redi-Haul R2128PFE

Stock Number: R1251

RENTAL UNIT ONLY - CALL FOR RENTAL RATES. 19,000 lb. GVWR, 14,500 load capacity, 102" wide deck over, 21' long 17' deck and 4' beaver tail, self-cleaning tail and ramps 8,000 lbs. axles, ST215/75R17.5 tires, 5' ramps, rub rail, chain box, LED lights, battery, pintle eye

## **SALE PRICE**

Redi-Haul Trailer POR

| RENTAL RATE |          |     |       |        |
|-------------|----------|-----|-------|--------|
| MAKE        | MODEL    | DAY | WEEK  | 4 WEEK |
| Redi-Haul   | R2128PFE |     | \$300 | \$900  |