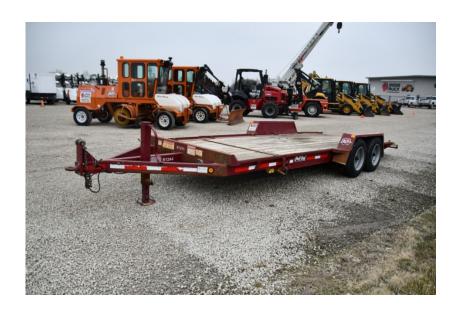

## **Illinois Truck & Equipment**

320 E. Briscoe Dr, Morris, IL 60450 **Jay Reardon** jay@iltruck.com

1-815-941-1900

Trailer: 2018 Redi-Haul R2028TBIT-102HD

Stock Number: R1244

RENTAL UNIT ONLY - CALL FOR RENTAL RATES. 18,400 GVWR, 14,020 lb. capacity, 81" wide tilt deck, 20' long (16' tilt & 4' stationary), 9 degree tilt angle, 8,000 lbs. axles, ST215/75R17.5 tires, D rings, LED lights, battery, pintle eye