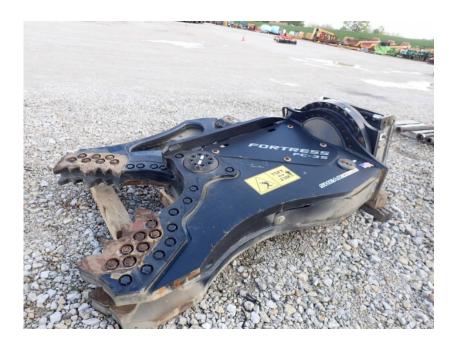

## Scrap Processing / Demo Equipment: 2021 Shearcore FC35 Processor

## Stock Number: N7271

Pinned for Kobelco Sk350 Excavator, Fits 40,000 - 80,000 lbs. excavator's 2nd member 42" opening, 38" jaw depth, 9'4" reach, 8,700 lbs., install charges may apply, pin/bushing kit may apply.