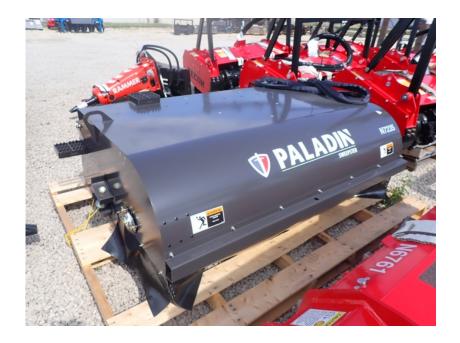

## Attachments: 2021 Sweepster SB6 Hopper Broom

### Stock Number: N7235

Universal skid steer mount, 78" wide, 26" diameter broom, bi-directional brush, 16.8 cubic ft. hopper, 15-25 GPM, 1,063 lbs.