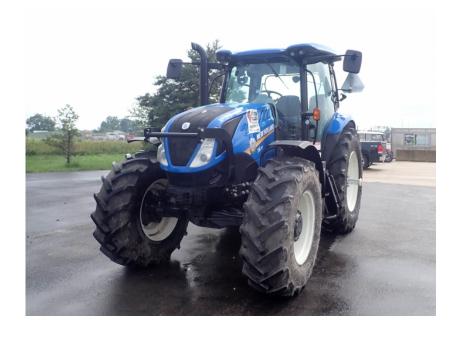

## Illinois Truck & Equipment

320 E. Briscoe Dr, Morris, IL 60450 **Jay Reardon** jay@iltruck.com

1-815-941-1900

Tractors: 2019 New Holland T6.155

Stock Number: N7127

RENTAL UNIT ONLY - CALL FOR RENTAL RATES. A/C, FPT 125HP T4f diesel, (105HP PTO), 16 x 16 electro command semi powershift trans, joystick with rocker switch, Plus Package, MFWD, 3 point hitch category II, 2remotes, HD rear axle bar, 540/1000 PTO, auto diff lock, 420/85R28 front tires, 520/85R38 rear tires, suspended cab, 12 LED lights, foot throttle, tilt/telescoping steering, buddy seat, radio, grid heater, air suspension seat, buddy seat.