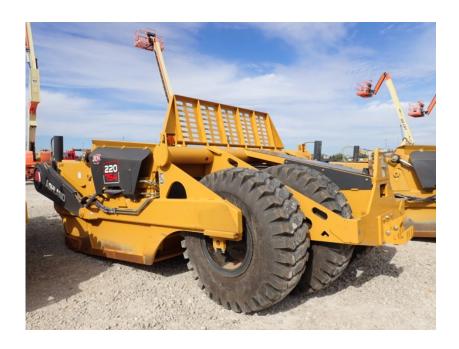

## **Illinois Truck & Equipment**

320 E. Briscoe Dr, Morris, IL 60450 **Jay Reardon** jay@iltruck.com

1-815-941-1900

Scraper: 2020 Ashland 220TS4 Scraper

Stock Number: N7104

22 yard capacity heaped, 126" cut, ejector pan, four 20.5R25 tires, lead pan, rear hydraulics, minimum 400HP required, 26,100 lbs.