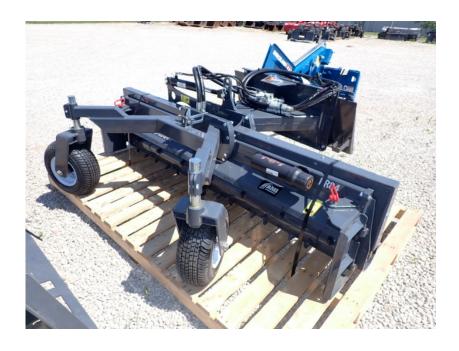

## **Illinois Truck & Equipment**

320 E. Briscoe Dr, Morris, IL 60450 **Jay Reardon** jay@iltruck.com

1-815-941-1900

Attachments: 2021 AMI 84" Ruckus Rake

Stock Number: N7067

84" wide rotary rake, dual motor direct drive, universal skid loader mount, 25 degree hydraulic angle, 28 degree hydraulic tilt, bi-directional drum with carbide tips, adjustable side shields, 18-30 gpm range, 250-450 RPM drum rotation speed, ditch cutter teeth on ends, 1,280 lbs.