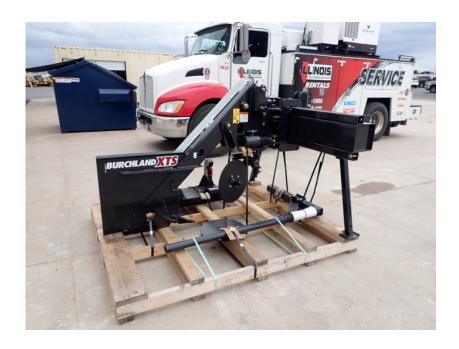

## **Illinois Truck & Equipment**

320 E. Briscoe Dr, Morris, IL 60450 **Jay Reardon** jay@iltruck.com

1-815-941-1900

Attachments: 2021 Burchland XTS Silt Fence Installer

Stock Number: N7048

Easy threading, 3 point hitch attachment, height adjustments for fabric roll lengths: 48", 42", 36". 72" sliding offset beam, 3 pt skid steer adapter plate, Forward mounted pivot for a tight turning radius. XTS hardened-steel blade point and curved coulter arm installs fabric deeper and best in tough conditions. Uses: highway, residential, commercial development, anywhere a sediment control fence is required. 1,260 lbs.