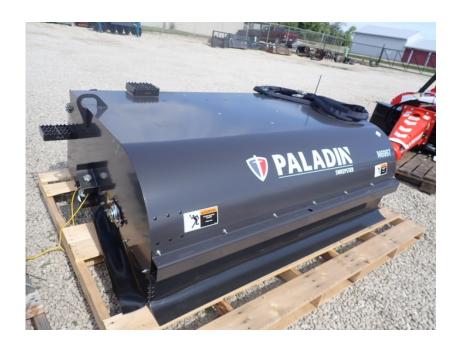

## **Illinois Truck & Equipment**

320 E. Briscoe Dr, Morris, IL 60450 **Jay Reardon** jay@iltruck.com

1-815-941-1900

Attachments: 2021 Sweepster SB6 Hopper Broom

Stock Number: N6997

Universal skid steer mount, 78" wide, 26" diameter broom, bi-directional brush, 16.8 cubic ft.

hopper, 15-25 GPM, 1,063 lbs.