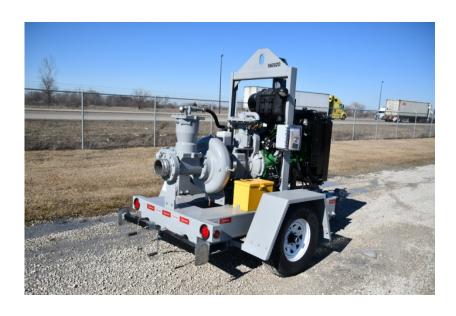

## **Illinois Truck & Equipment**

320 E. Briscoe Dr, Morris, IL 60450 **Jay Reardon** jay@iltruck.com

1-815-941-1900

Pump: 2021 Dragon DP125 Trash

Stock Number: N6920

6" self-priming pump, vacuum assist, Deere 4045 T3 125HP diesel, 2590gpm@ 160 head pressure, 3" solids, auto start/stop, 96 gallon fuel capacity, 16" tires, pintle hitch 3,800 lbs.