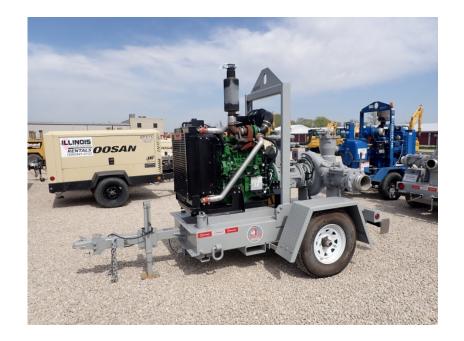

## Pump: 2021 Dragon DP125 Trash

## Stock Number: N6919

6" self-priming pump, vacuum assist, Deere 4045 T3 125HP diesel, 2590gpm@ 160 head pressure, 3" solids, auto start/stop, 96 gallon fuel capacity, 16" tires, pintle hitch 3,800 lbs.