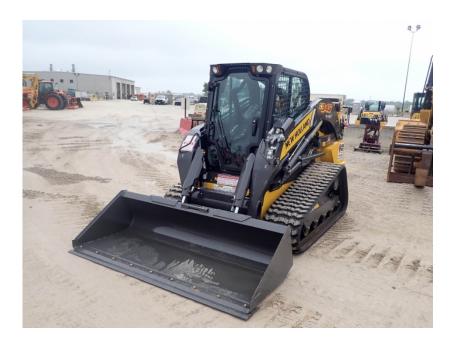

## **Illinois Truck & Equipment**

320 E. Briscoe Dr, Morris, IL 60450 **Jay Reardon** jay@iltruck.com

1-815-941-1900

Skid Steer: 2021 New Holland C345 High Flow

Stock Number: N6917

RENTAL UNIT ONLY - CALL FOR RENTAL RATES. Heat and A/C, radio, FPT/F5BFL413E\*B002 90 HP T4F diesel, E H hand controls, 2 speed, 4,500 lb. operating capacity, 17.7" rubber tracks, aux. hydraulics, high flow plus package, heavy duty hydraulic mount plate, lap bar, ride control, self-level, air suspension seat, keyless start, block heater, work lights, front electric multi-function, steel hoods, heavy duty rear door, back up camera. 84" bucket, 10,610 lbs.