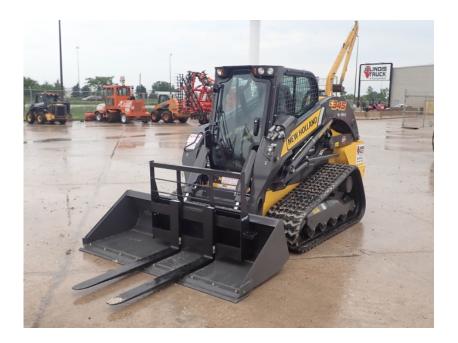

## Skid Steer: 2021 New Holland C345 High Flow

## Stock Number: N6913

RENTAL UNIT ONLY - CALL FOR RENTAL RATES. Heat and A/C, radio, FPT/ F5BFL413E\*B002 90 HP T4F diesel, E H hand controls, 2 speed, 4,500 lb. operating capacity, 17.7" rubber tracks, aux. hydraulics, high flow plus package, heavy duty hydraulic mount plate, lap bar, ride control, self-level, air suspension seat, keyless start, block heater, work lights, front electric multi-function, steel hoods, heavy duty rear door, back up camera. 84" bucket, 10,610 lbs.