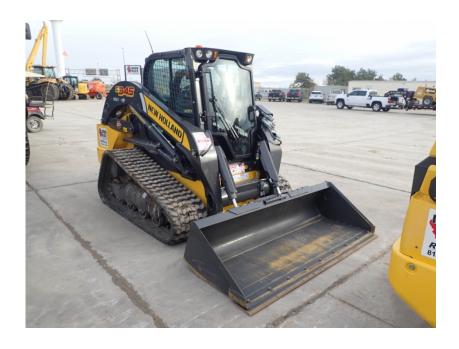

## **Illinois Truck & Equipment**

320 E. Briscoe Dr, Morris, IL 60450 **Jay Reardon** jay@iltruck.com

1-815-941-1900

Skid Steer: 2021 New Holland C345 High Flow

Stock Number: N6911

RENTAL UNIT ONLY - CALL FOR RENTAL RATES. Heat and A/C, radio, FPT/F5BFL413E\*B002 90 HP T4F diesel, E H hand controls, 2 speed, 4,500 lb. operating capacity, 17.7" rubber tracks, aux. hydraulics, high flow plus package, heavy duty hydraulic mount plate, lap bar, ride control, self-level, air suspension seat, keyless start, block heater, work lights, front electric multi-function, steel hoods, heavy duty rear door, back up camera. 84" bucket, 10,610 lbs.