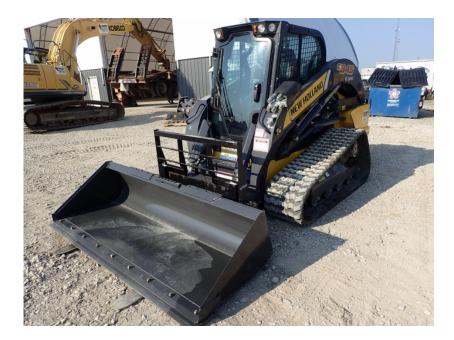

## Skid Steer: 2021 New Holland C345 High Flow

## Stock Number: N6907

RENTAL UNIT ONLY - CALL FOR RENTAL RATES. Heat and A/C, radio, FPT/ F5BFL413E\*B002 90 HP T4F diesel, E H hand controls, 2 speed, 4,500 lb. operating capacity, 17.7" rubber tracks, aux. hydraulics, high flow plus package, heavy duty hydraulic mount plate, lap bar, ride control, self-level, air suspension seat, keyless start, block heater, work lights, front electric multi-function, steel hoods, heavy duty rear door, back up camera. 84" bucket, 10,610 lbs.