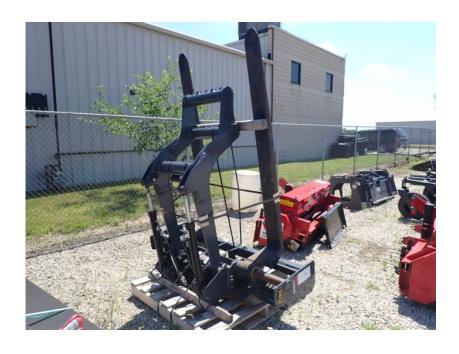

## **Illinois Truck & Equipment**

320 E. Briscoe Dr, Morris, IL 60450 Jay Reardon jay@iltruck.com

1-815-941-1900

Attachments: 2021 AMI Rig Mat Grapple

Stock Number: N6891

 $66" \times 72"$ , universal skid steer mount, dual cylinders, 6,400 lbs. @ 24" capacity hydraulic hose group not included, 1,460 lbs.