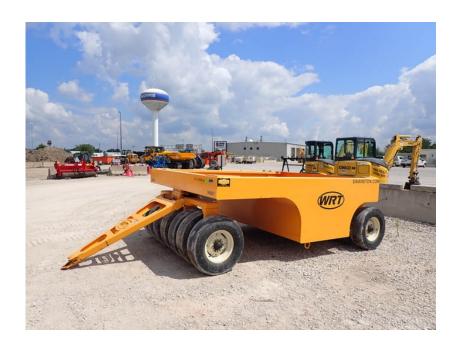

## **Illinois Truck & Equipment**

320 E. Briscoe Dr, Morris, IL 60450 **Jay Reardon** jay@iltruck.com

1-815-941-1900

Compaction Equipment - Smooth Drum: 2020 WRT PT15W Tow Behind

Pneumatic Roller

Stock Number: N6881

RENTAL UNIT ONLY - CALL FOR RENTAL RATES. 8'6" rolling width, 1,600 gallon maximum ballast capacity, 7 front tires, 8 rear tires, 15x6 Pneumatic tires, pintle eye, 6,900 empty weight.