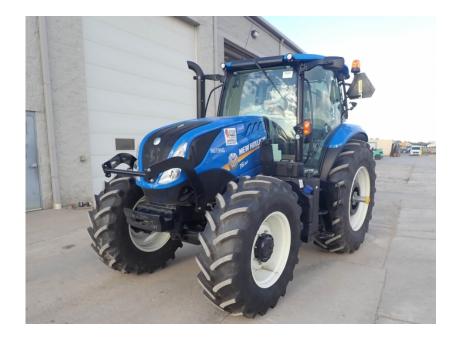

## Tractors: 2021 New Holland T6.180

## Stock Number: N6799

RENTAL UNIT ONLY - CALL FOR RENTAL RATES. A/C, FPT 145HP T4f diesel, (125HP PTO), 16 x 16 electro command semi powershift trans, forward/reverse shuttle, Plus Package, MFWD, 3 point hitch category II, 3 remotes, 98" axle bar, 540/1000 PTO, auto diff lock, 420/85R28 front tires, 520/85R38 rear tires, rear wheel weights (858 lbs. total), front weight bracket, loader prepped with loader controller, suspended cab, 12 LED lights, foot throttle, tilt/telescoping steering, buddy seat, radio, grid heater, block heater, buddy seat, beacon.