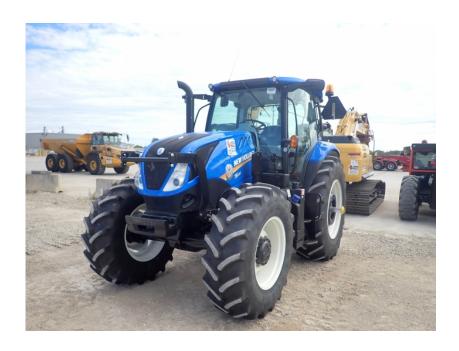

## **Illinois Truck & Equipment**

320 E. Briscoe Dr, Morris, IL 60450 **Jay Reardon** jay@iltruck.com

1-815-941-1900

Tractors: 2021 New Holland T6.180

Stock Number: N6798

RENTAL UNIT ONLY - CALL FOR RENTAL RATES. A/C, FPT 145HP T4f diesel, (125HP PTO), 16 x 16 electro command semi powershift trans, forward/reverse shuttle, Plus Package, MFWD, 3 point hitch category II, 3 remotes, 98" axle bar, 540/1000 PTO, auto diff lock, 420/85R28 front tires, 520/85R38 rear tires, rear wheel weights (858 lbs. total), front weight bracket, loader prepped with loader controller, suspended cab, 12 LED lights, foot throttle, tilt/telescoping steering, buddy seat, radio, grid heater, block heater, buddy seat, beacon.