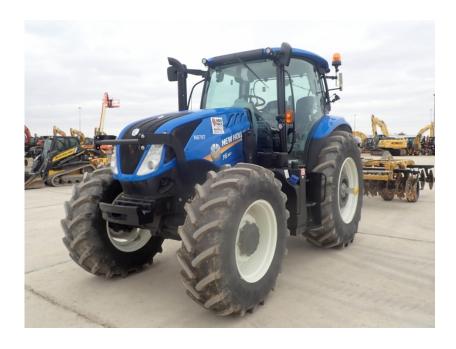

## **Illinois Truck & Equipment**

320 E. Briscoe Dr, Morris, IL 60450 **Jay Reardon** jay@iltruck.com

1-815-941-1900

Tractors: 2021 New Holland T6.180

Stock Number: N6797

RENTAL UNIT ONLY - CALL FOR RENTAL RATES. A/C, FPT 145HP T4f diesel, (125HP PTO), 16 x 16 electro command semi powershift trans, forward/reverse shuttle, Plus Package, MFWD, 3 point hitch category II, 3 remotes, 98" axle bar, 540/1000 PTO, auto diff lock, 420/85R28 front tires, 520/85R38 rear tires, rear wheel weights (858 lbs. total), front weight bracket, loader prepped with loader controller, suspended cab, 12 LED lights, foot throttle, tilt/telescoping steering, buddy seat, radio, grid heater, block heater, buddy seat, beacon.