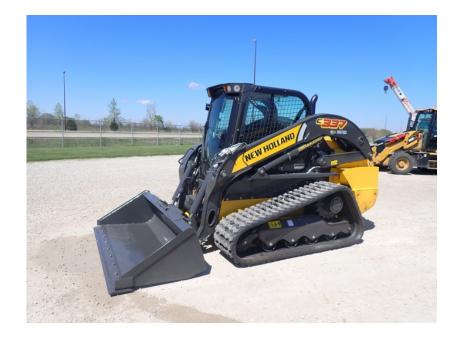

## Skid Steer: 2021 New Holland C337

## Stock Number: N6782

RENTAL UNIT ONLY - CALL FOR RENTAL RATES. Cab heat and A/C, radio, FTP/F5H FL463A\*F001 74HP T4F diesel, E H hand controls, 2 speed, 3,700 lb. operating capacity, 17.7" rubber tracks, aux. hydraulics, heavy duty hydraulic mount plate, lap bar, ride control, self-level, air suspension seat, keyless start, block heater, work lights, front electric multi-function, steel hoods, heavy duty rear door, 78" bucket. 9,945 lbs.