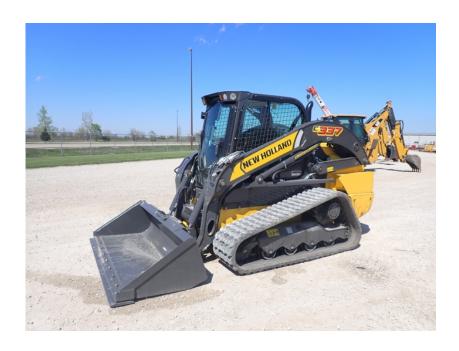

## **Illinois Truck & Equipment**

320 E. Briscoe Dr, Morris, IL 60450 **Jay Reardon** jay@iltruck.com

1-815-941-1900

Skid Steer: 2021 New Holland C337

Stock Number: N6774

RENTAL UNIT ONLY - CALL FOR RENTAL RATES. Cab heat and A/C, radio, FTP/F5H FL463A\*F001 74HP T4F diesel, E H hand controls, 2 speed, 3,700 lb. operating capacity, 17.7" rubber tracks, aux. hydraulics, heavy duty hydraulic mount plate, lap bar, ride control, self-level, air suspension seat, keyless start, block heater, work lights, front electric multi-function, steel hoods, heavy duty rear door, 78" bucket. 9,945 lbs.