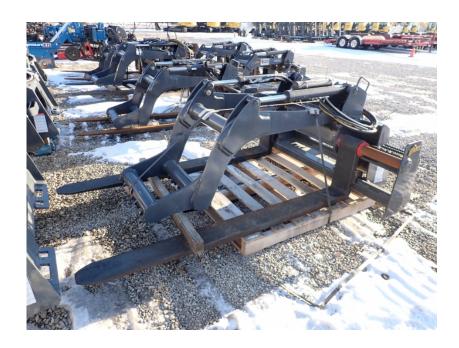

## Attachments: 2020 AMI Rig Mat Grapple

#### Stock Number: N6768

66" x 72", universal skid steer mount, dual cylinders, 6,400 lbs. @ 24" capacity hydraulic hose group not included, 1,460 lbs.