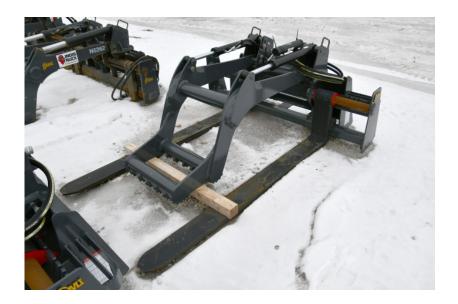

## Attachments: 2020 AMI Rig Mat Grapple

#### Stock Number: N6766

66" x 72", universal skid steer mount, dual cylinders, 6,400 lbs. @ 24" capacity hydraulic hose group not included, 1,460 lbs.