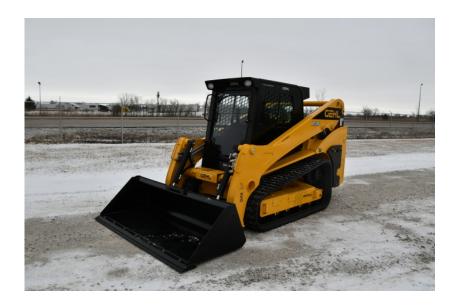

## **Illinois Truck & Equipment**

320 E. Briscoe Dr, Morris, IL 60450 **Jay Reardon** jay@iltruck.com

1-815-941-1900

Skid Steer: 2021 Gehl VT320 High Flow

Stock Number: N6752

RENTAL UNIT ONLY - CALL FOR RENTAL RATES. Heat and A/C, radio, Duetz TD3.6 114 HP T4F diesel, Pilot hand controls, 2 speed, 4,771 lb. operating capacity, 17.7" rubber tracks, 5.6 psi, high flow aux. hydraulics, 130" pin height, Power-A-Tach hydraulic coupler, lap bar, ride control, self-level, air ride seat, keyless start, block heater, work lights, 14 pin front electric multifunction, 280 lbs. additional counterweight, back up camera, folding cab door, block heater, battery disconnect, 84" bucket, 12,080 lbs.