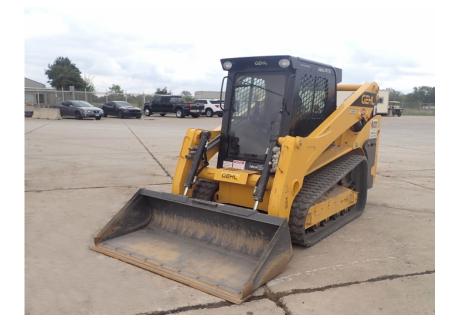

## Skid Steer: 2021 Gehl VT320 High Flow

### Stock Number: N6750

RENTAL UNIT ONLY - CALL FOR RENTAL RATES. Heat and A/C, radio, Duetz TD3.6 114 HP T4F diesel, Pilot hand controls, 2 speed, 4,771 lb. operating capacity, 17.7" rubber tracks, 5.6 psi, high flow aux. hydraulics, 130" pin height, Power-A-Tach hydraulic coupler, lap bar, ride control, self-level, air ride seat, keyless start, block heater, work lights, 14 pin front electric multifunction, 280 lbs. additional counterweight, back up camera, folding cab door, block heater, battery disconnect, 84" bucket, 12,080 lbs.