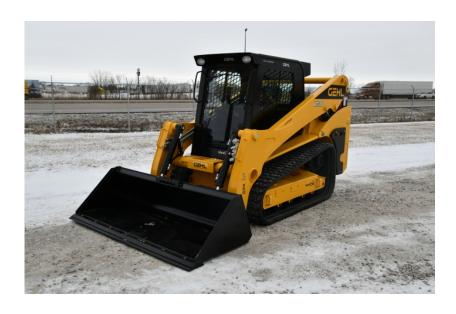

## **Illinois Truck & Equipment**

320 E. Briscoe Dr, Morris, IL 60450 **Jay Reardon** jay@iltruck.com

1-815-941-1900

Skid Steer: 2021 Gehl VT320 High Flow

Stock Number: N6742

RENTAL UNIT ONLY - CALL FOR RENTAL RATES. Heat and A/C, radio, Duetz TD3.6 114 HP T4F diesel, Pilot hand controls, 2 speed, 4,771 lb. operating capacity, 17.7" rubber tracks, 5.6 psi, high flow aux. hydraulics, 130" pin height, Power-A-Tach hydraulic coupler, lap bar, ride control, self-level, air ride seat, keyless start, block heater, work lights, 14 pin front electric multifunction, 280 lbs. additional counterweight, back up camera, folding cab door, block heater, battery disconnect, 84" bucket, 12,080 lbs.