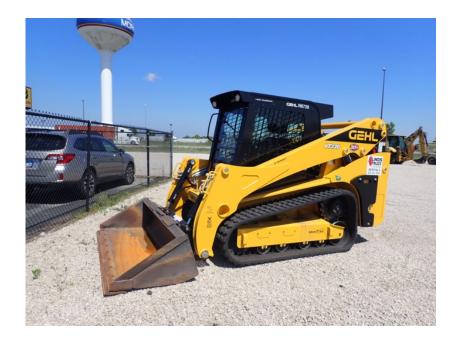

## Skid Steer: 2021 Gehl VT320 High Flow

#### Stock Number: N6736

RENTAL UNIT ONLY - CALL FOR RENTAL RATES. Heat and A/C, radio, Duetz TD3.6 114 HP T4F diesel, Pilot hand controls, 2 speed, 4,771 lb. operating capacity, 17.7" rubber tracks, 5.6 psi, high flow aux. hydraulics, 130" pin height, Power-A-Tach hydraulic coupler, lap bar, ride control, self-level, air ride seat, keyless start, block heater, work lights, 14 pin front electric multifunction, 280 lbs. additional counterweight, back up camera, folding cab door, block heater, battery disconnect, 84" bucket, 12,080 lbs.